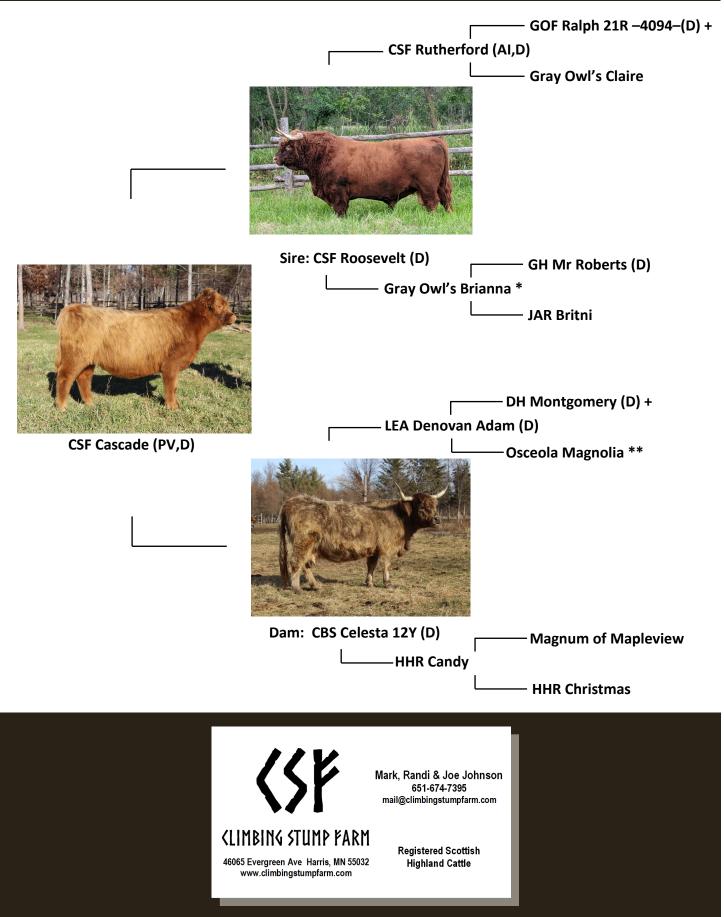

Calved: 09/15/22

Reg No. 66,759

CSF Cascade is the sixth calf out of CBS Celesta, a striking dun cow with excellent feet who is the product of the influential LEA bull, Denovan Adam, and HHR Candy, whose pedigree includes the names EZ Acres, Mapleview, Craycombe, Dirtane, and Cladich. Cascade's sire, CSF Roosevelt, is a good-natured bull who has produced many fine looking heifer calves, an indication he is following in the footsteps of his Grandsire, GOF Ralph, who was noted for his high quality female offspring. In addition, Cascade's granddam on the sire side, is an impact dam and a half-sister to Gray Owl's Bearach. For more information visit: climbingstumpfarm.com

## <sf <as<ade (pv,d) pedigree