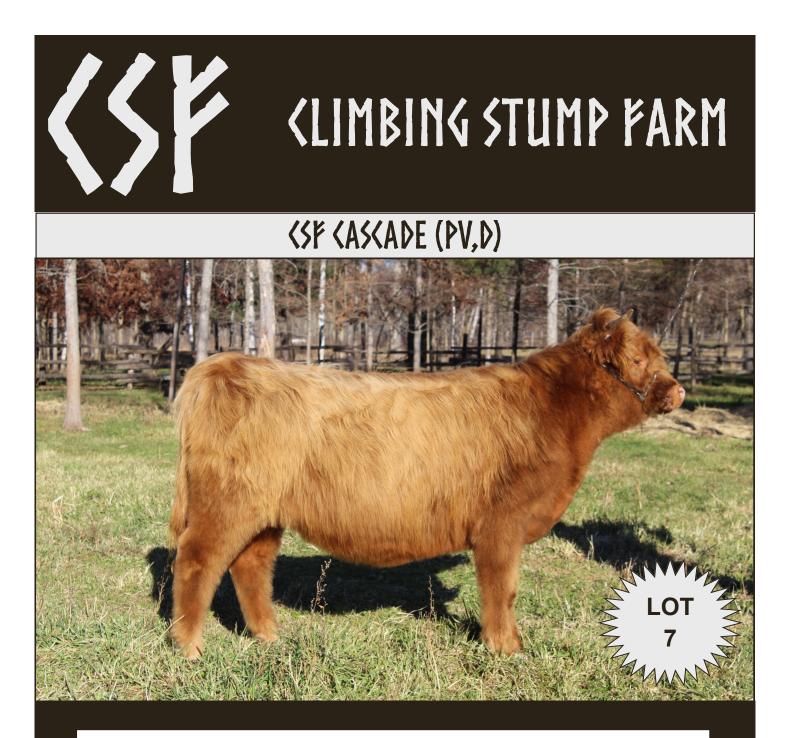

Calved: 09/15/22

Reg No. 66,759

CSF Cascade is the sixth calf out of CBS Celesta, a striking dun cow with excellent feet who is the product of the influential LEA bull, Denovan Adam, and HHR Candy, whose pedigree includes the names EZ Acres, Mapleview, Craycombe, Dirtane, and Cladich. Cascade's sire, CSF Roosevelt, is a good-natured bull who has produced many fine looking heifer calves, an indication he is following in the footsteps of his Grandsire, GOF Ralph, who was noted for his high quality female offspring. In addition, Cascade's granddam on the sire side, is an impact dam and a half-sister to Gray Owl's Bearach. For more information visit: climbingstumpfarm.com